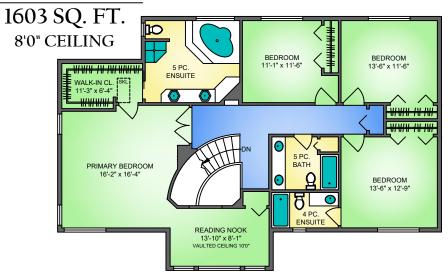

**UPPER FLOOR** 

0'....

0' 5' 10' SCALE MAIN FLOOR 1924 SQ. FT.

| FLOOR | AREA (SQ. FT.) |        |             |              |
|-------|----------------|--------|-------------|--------------|
|       | FINISHED       | GARAGE | CRAWL SPACE | DECK / PATIO |
| MAIN  | 1924           | -      | -           | 1186         |
| UPPER | 1603           | -      | -           | -            |
| LOWER | 1089           | 532    | 570         | -            |
|       |                |        |             |              |
| TOTAL | 4616           | 532    | 570         | 1186         |
|       |                |        |             |              |