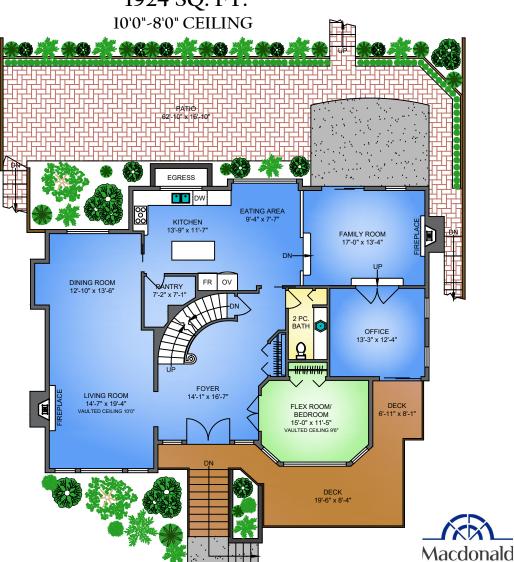

**UPPER FLOOR** 

0'....

0' 5' 10' SCALE MAIN FLOOR 1924 SQ. FT.

| FLOOR | AREA (SQ. FT.) |        |             |              |
|-------|----------------|--------|-------------|--------------|
|       | FINISHED       | GARAGE | CRAWL SPACE | DECK / PATIO |
| MAIN  | 1924           | -      | -           | 1186         |
| UPPER | 1603           | -      | -           | -            |
| LOWER | 1089           | 532    | 570         | -            |
|       |                |        |             |              |
| TOTAL | 4616           | 532    | 570         | 1186         |
|       |                |        |             |              |