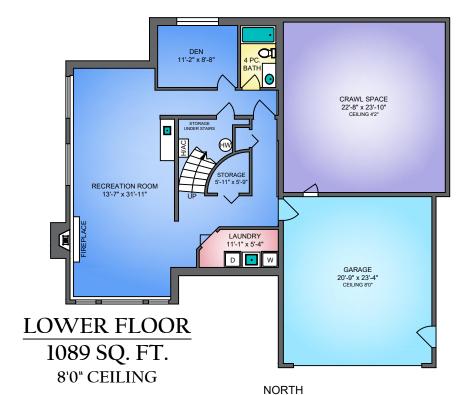

| FLOOR | AREA (SQ. FT.) |        |             |              |
|-------|----------------|--------|-------------|--------------|
|       | FINISHED       | GARAGE | CRAWL SPACE | DECK / PATIO |
| MAIN  | 1924           | -      | -           | 1186         |
| UPPER | 1603           | -      | -           | -            |
| LOWER | 1089           | 532    | 570         | -            |
|       |                |        |             |              |
| TOTAL | 4616           | 532    | 570         | 1186         |
|       |                |        |             |              |