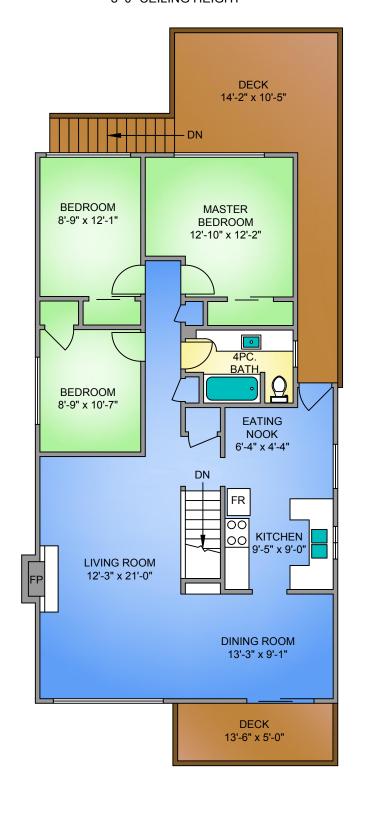

## MAIN FLOOR 1096 SQ. FT.

8'-0" CEILING HEIGHT

Cell: 604-230-8086

Realty

TOTAL

2281

| 5808 NEVILLE STREET                                          |               |           |                         |                     |
|--------------------------------------------------------------|---------------|-----------|-------------------------|---------------------|
| MAY 13, 2022                                                 |               |           |                         |                     |
| PREPARED FOR THE EXCLUSIVE USE OF MIKE DICKIE.               |               |           |                         |                     |
| PLANS MAY NOT BE 100% ACCURATE, IF CRITICAL BUYER TO VERIFY. |               |           |                         |                     |
|                                                              |               |           |                         |                     |
| FLOOR                                                        | TOTAL         |           | AREA (SQ. FT.)          |                     |
| FLOOR                                                        | TOTAL         | FINISHED* | AREA (SQ. FT.)  CARPORT | DECK / PATIO        |
| FLOOR<br>MAIN                                                | TOTAL<br>1096 | FINISHED* | ` ′                     | DECK / PATIO<br>280 |
|                                                              |               |           | ` ′                     |                     |