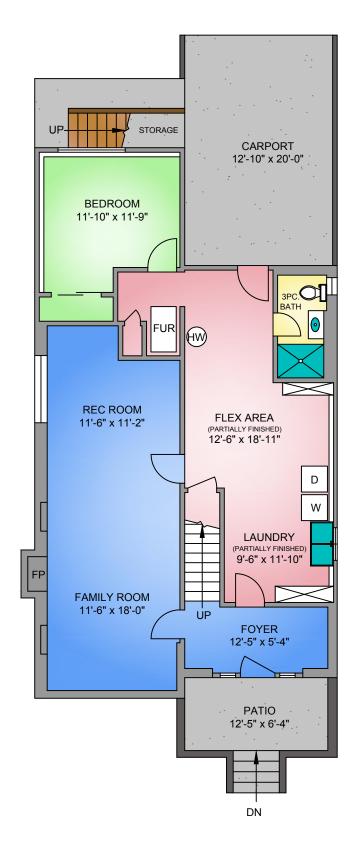

LOWER FLOOR 1185 SQ. FT.

7'-9" CEILING HEIGHT

## MAIN FLOOR 1096 SQ. FT.

8'-0" CEILING HEIGHT







Cell: 604-230-8086

Realty



TOTAL

2281

| 5808 NEVILLE STREET                                          |               |           |                         |                     |
|--------------------------------------------------------------|---------------|-----------|-------------------------|---------------------|
| MAY 13, 2022                                                 |               |           |                         |                     |
| PREPARED FOR THE EXCLUSIVE USE OF MIKE DICKIE.               |               |           |                         |                     |
| PLANS MAY NOT BE 100% ACCURATE, IF CRITICAL BUYER TO VERIFY. |               |           |                         |                     |
|